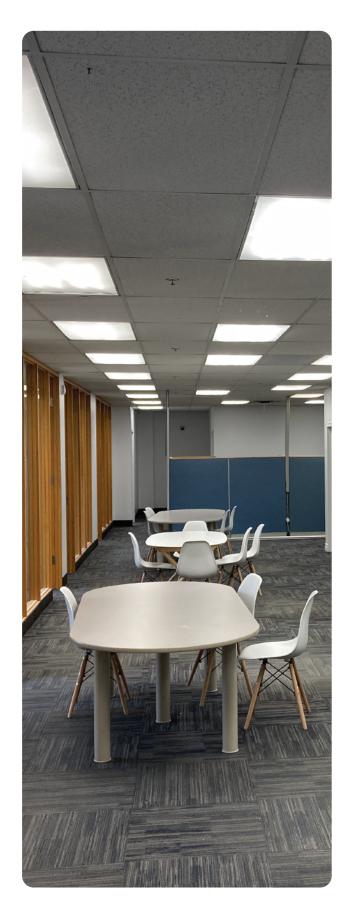

## **Increased Lighting & Savings...**

Lumen Solutions in an expert in turning tight budgets into robust lighting designs that exceed our client expectations. At SAFA & Marwa Islamic School, we not only helped them save money in maintenance and operational costs, but also improved the lighting quality both inside and outside their classrooms, offices, and community spaces. Our team successfully increased lighting by over 50%!

Each step in the lighting design contributed to creating a more sustainable world for SAFA & Marwa Islamic School and its students. Low flicker LED lighting and exterior perimeter wall packs with photocells were installed. Lumen Solutions certified professionals safely worked around the school's busy schedule to ensure minimal disruptions for students and staff. After our budget savvy lighting plan was implemented, SAFA & Marwa Islamic School saw an annual savings of \$23,943 with a payback period of just 0.9 years.